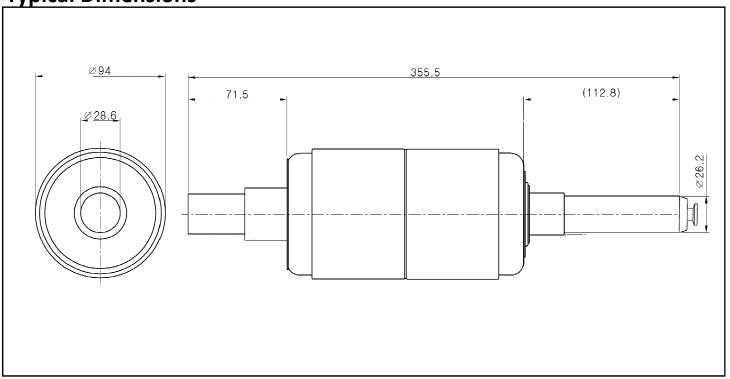

) |
|--------------------------|-----------------------------|----------------------------|-----------------------------------|-------------------------------------|
| Power Vac VB             | 1200                        | 5                          | 95                                | 29                                  |

## **Standard Features and Options**

- IMPULSE TESTED TO ANSI C37
- AC WITHSTAND TEST TO ANSI C37
- EXCELLENT HIGH VOLTAGE INSULATION
- HIGH CUMULATIVE AND HIGH BREAKING CAPACITY
- ULTRA-SMALL AND LIGHT-WEIGHT
- HIGH RELIABILITY DUE TO STRINGENT TESTING
- FINE-ALUMINA CERAMIC FOR EXCELLENT VACUUM SEAL
- Cu-Cr CONTACT FOR EXCELLENT HIGH VOLTAGE CONDUCTIVITY AND BREAKING PERFORMANCE
- EXCLUSIVE INTERNAL TORSION CONTROL
- FULL 1-YEAR WARRANTY

**Typical Dimensions**