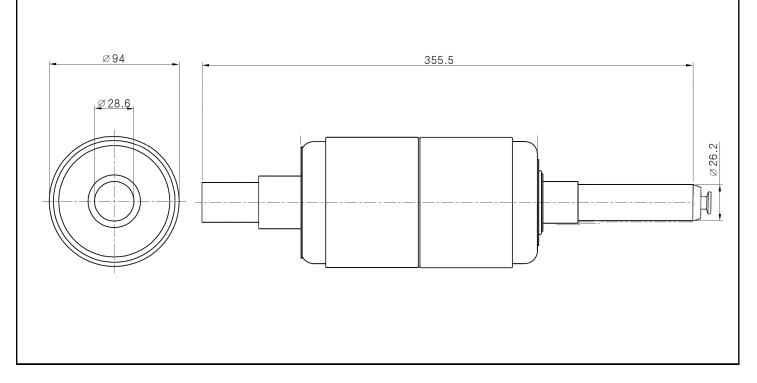

------------|---------|----------|-----------|---------------------|
|                          | Current | Voltage  | Withstand | Amps                |
|                          | (A rms) | (kV rms) | (kV peak) | (kA)                |
| Power Vac VB             | 1200    | 5        | 95        | 29                  |

#### **Standard Features and Options**

- IMPULSE TESTED TO ANSI C37
- AC WITHSTAND TEST TO ANSI C37
- EXCELLENT HIGH VOLTAGE INSULATION
- HIGH CUMULATIVE AND HIGH BREAKING CAPACITY
- ULTRA-SMALL AND LIGHT-WEIGHT
- HIGH RELIABILITY DUE TO STRINGENT TESTING
- FINE-ALUMINA CERAMIC FOR EXCELLENT
  VACUUM SEAL
- Cu-Cr CONTACT FOR EXCELLENT HIGH VOLTAGE CONDUCTIVITY AND BREAKING PERFORMANCE
- EXCLUSIVE INTERNAL TORSION CONTROL
- FULL 1-YEAR WARRANTY

### **Typical Dimensions**