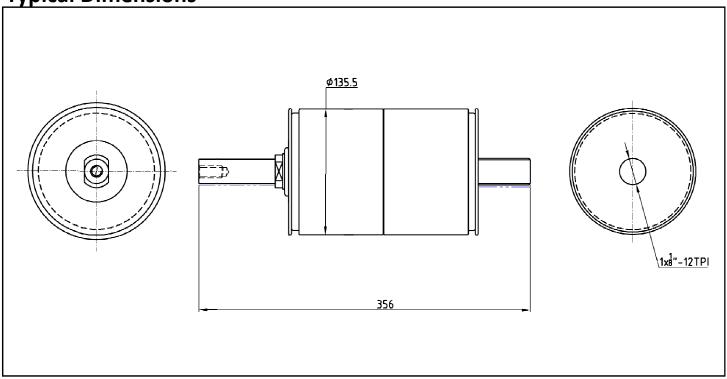

**Typical Dimensions** 

©2012 Vacuum Interrupters, Inc. 3414 Midcourt Rd. #112 Carrollton, TX 75006 Phone: 940-382-3300 Fax: 214-442-5884