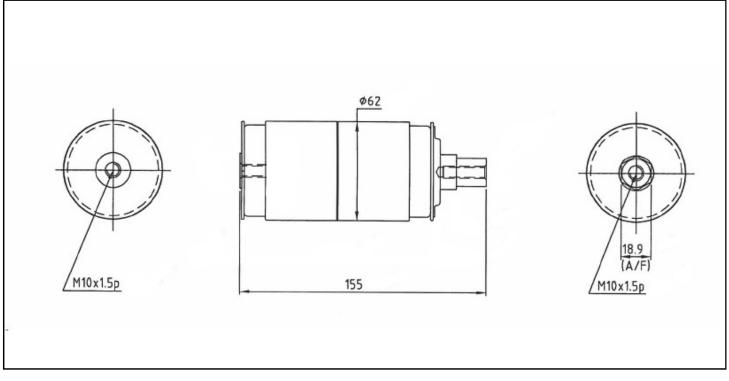

rt Circuit |
|--------------------|---------|----------|-----------|---------------------|
|                    | Current | Voltage  | Withstand | Amps                |
|                    | (A rms) | (kV rms) | (kV peak) | (kA)                |
| Allen-Bradley 1502 | 800     | 7.2      | 60        | 12.5                |

### **Standard Features and Options**

- IMPULSE TESTED TO ANSI C37
- AC WITHSTAND TEST TO ANSI C37
- EXCELLENT HIGH VOLTAGE INSULATION
- HIGH CUMULATIVE AND HIGH BREAKING CAPACITY
- ULTRA-SMALL AND LIGHT-WEIGHT
- HIGH RELIABILITY DUE TO STRINGENT TESTING
- FINE-ALUMINA CERAMIC FOR EXCELLENT VACUUM SEAL
- Ag-WC CONTACT FOR EXCELLENT HIGH VOLTAGE CONDUCTIVITY AND BREAKING PERFORMANCE
- EXCLUSIVE INTERNAL TORSION CONTROL
- FULL 1-YEAR WARRANTY

## **Typical Dimensions**