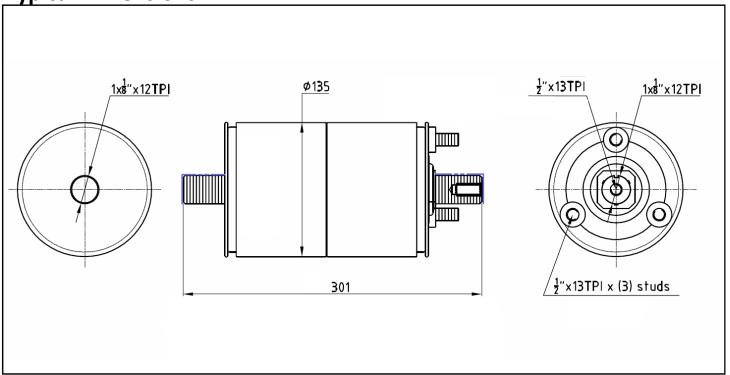

Breaker Type | Rated   | Max      | Impulse   | Rated Short Circuit |
|--------------|---------|----------|-----------|---------------------|
|              | Current | Voltage  | Withstand | Amps                |
|              | (A rms) | (kV rms) | (kV peak) | (kA)                |
| нку          | 2000    | 15.5     | 95        | 27                  |

## **Standard Features and Options**

- IMPULSE TESTED TO ANSI C37
- AC WITHSTAND TEST TO ANSI C37
- EXCELLENT HIGH VOLTAGE INSULATION
- HIGH CUMULATIVE AND HIGH BREAKING CAPACITY
- HIGH RELIABILITY DUE TO STRINGENT TESTING
- FINE-ALUMINA CERAMIC FOR EXCELLENT VACUUM SEAL
- Cu-Cr CONTACT FOR EXCELLENT HIGH VOLTAGE CONDUCTIVITY AND BREAKING PERFORMANCE
- EXCLUSIVE INTERNAL TORSION CONTROL
- FULL 1-YEAR WARRANTY

**Typical Dimensions**