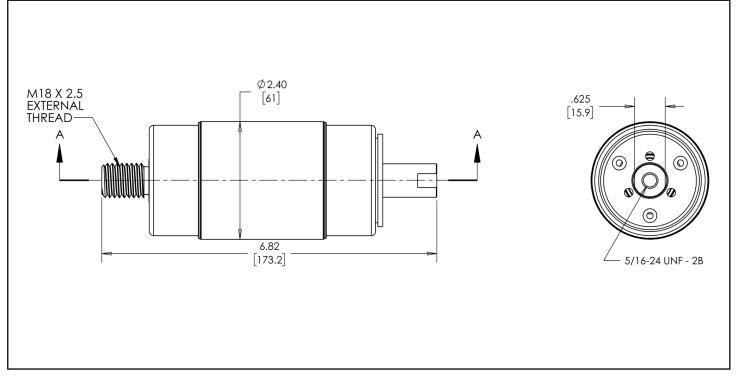

Circuit |
|------------------------------------------------|---------|----------|-----------|---------------------|
|                                                | Current | Voltage  | Withstand | Breaking Current    |
|                                                | (A rms) | (kV rms) | (kV peak) | (KA rms)            |
| GE AC Contactor used in<br>LimitAmp Controller | 400     | 7.2      | 60        | 7                   |

#### **Standard Features and Options**

- IMPULSE TESTED TO ANSI C37
- AC WITHSTAND TEST TO ANSI C37
- EXCELLENT HIGH VOLTAGE INSULATION
- HIGH CUMULATIVE AND HIGH BREAKING CAPACITY
- HIGH RELIABILITY DUE TO STRINGENT TESTING
- FINE-ALUMINA CERAMIC FOR EXCELLENT VACUUM SEAL
- EXCLUSIVE INTERNAL TORSION CONTROL
- FULL 1-YEAR WARRANTY

### **Typical Dimensions**