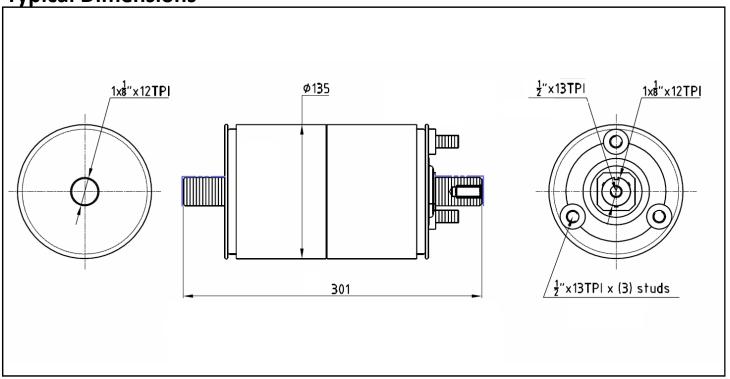

| Impulse   | Rated Short Circuit |
|--------------|---------|----------|-----------|---------------------|
|              | Current | Voltage  | Withstand | Amps                |
|              | (A rms) | (kV rms) | (kV peak) | (kA)                |
| VACARC / FCV | 2000    | 15       | 95        | 18                  |

## **Standard Features and Options**

- IMPULSE TESTED TO ANSI C37
- AC WITHSTAND TEST TO ANSI C37
- EXCELLENT HIGH VOLTAGE INSULATION
- HIGH CUMULATIVE AND HIGH BREAKING CAPACITY
- ULTRA-SMALL AND LIGHT-WEIGHT
- HIGH RELIABILITY DUE TO STRINGENT TESTING
- FINE-ALUMINA CERAMIC FOR EXCELLENT VACUUM SEAL
- Cu-Cr CONTACT FOR EXCELLENT HIGH VOLTAGE CONDUCTIVITY AND BREAKING PERFORMANCE
- EXCLUSIVE INTERNAL TORSION CONTROL
- FULL 1-YEAR WARRANTY

**Typical Dimensions**