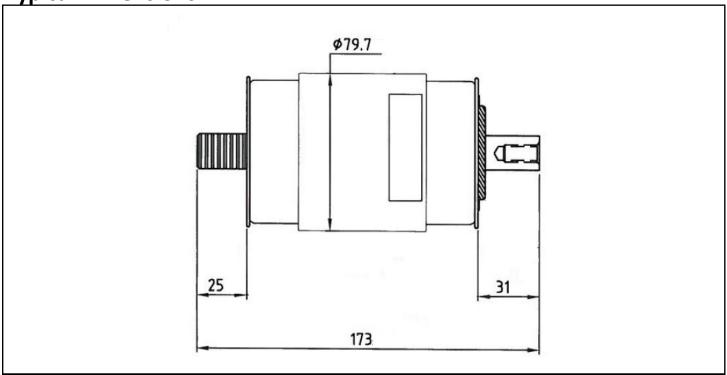

ACEMENT VACUUM INTERRUPTER

**Specifications and Ratings** 

| Breaker Type | Rated   | Max      | Impulse   | Rated Short Circuit |
|--------------|---------|----------|-----------|---------------------|
|              | Current | Voltage  | Withstand | Amps                |
|              | (A rms) | (kV rms) | (kV peak) | (kA)                |
| GE Limitamp  | 400     | 7.2      | 60        | 15.3                |

## **Standard Features and Options**

- IMPULSE TESTED TO ANSI C37
- AC WITHSTAND TEST TO ANSI C37
- EXCELLENT HIGH VOLTAGE INSULATION
- HIGH CUMULATIVE AND HIGH BREAKING CAPACITY
- FINE-ALUMINA CERAMIC FOR EXCELLENT VACUUM SEAL
- W-Ag CONTACT FOR EXCELLENT HIGH VOLTAGE CONDUCTIVITY AND BREAKING PERFORMANCE

Phone: 214-442-5877

FULL 1-YEAR WARRANTY

**Typical Dimensions**