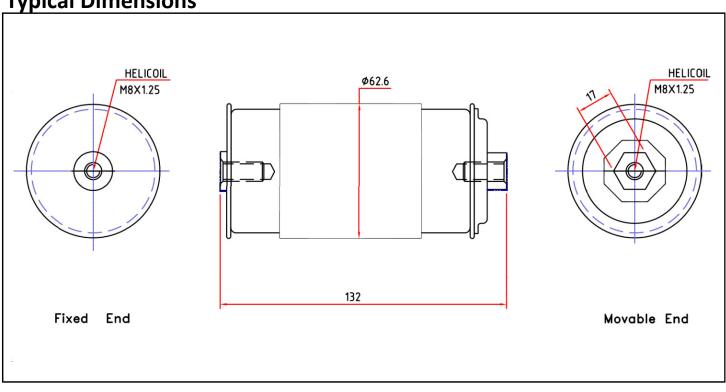

| Impulse   | Rated Short Circuit |
|--------------------|---------|----------|-----------|---------------------|
|                    | Current | Voltage  | Withstand | Amps                |
|                    | (A rms) | (kV rms) | (kV peak) | (kA)                |
| Allen-Bradley 1502 | 400     | 7.2      | 60        | 7.0                 |

#### **Standard Features and Options**

- IMPULSE TESTED TO ANSI C37
- AC WITHSTAND TEST TO ANSI C37
- EXCELLENT HIGH VOLTAGE INSULATION
- HIGH CUMULATIVE AND HIGH BREAKING CAPACITY
- ULTRA-SMALL AND LIGHT-WEIGHT
- HIGH RELIABILITY DUE TO STRINGENT TESTING
- FINE-ALUMINA CERAMIC FOR EXCELLENT VACUUM SEAL
- Ag-WC CONTACT FOR EXCELLENT HIGH VOLTAGE CONDUCTIVITY AND BREAKING PERFORMANCE
- EXCLUSIVE INTERNAL TORSION CONTROL
- FULL 1-YEAR WARRANTY



### **Typical Dimensions**