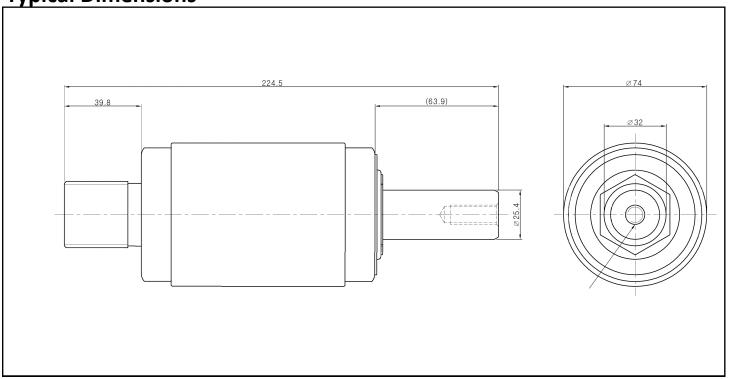

|------------------------|---------|----------|-----------|---------------------|
|                        | Current | Voltage  | Withstand | Amps                |
|                        | (A rms) | (kV rms) | (kV peak) | (kA)                |
| LIMITAMP CONTROLLER    | 800     | 7.2      | 60        | 9.0                 |

## **Standard Features and Options**

- IMPULSE TESTED TO ANSI C37
- AC WITHSTAND TEST TO ANSI C37
- EXCELLENT HIGH VOLTAGE INSULATION
- HIGH CUMULATIVE AND HIGH BREAKING CAPACITY
- ULTRA-SMALL AND LIGHT-WEIGHT
- HIGH RELIABILITY DUE TO STRINGENT TESTING
- FINE-ALUMINA CERAMIC FOR EXCELLENT VACUUM SEAL
- Cu-Cr CONTACT FOR EXCELLENT HIGH VOLTAGE CONDUCTIVITY AND BREAKING PERFORMANCE
- EXCLUSIVE INTERNAL TORSION CONTROL
- FULL 1-YEAR WARRANTY

**Typical Dimensions**