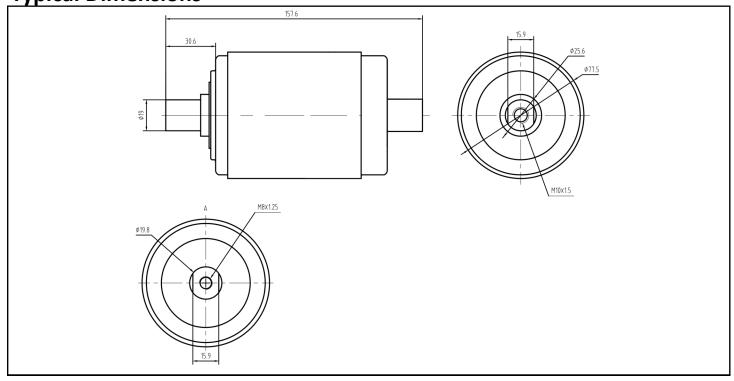

*REPLACEMENT VACUUM INTERRUPTER**

#### **Specifications and Ratings**

| Breaker Type | Rated   | Max      | Impulse   | Rated Short Circuit |
|--------------|---------|----------|-----------|---------------------|
|              | Current | Voltage  | Withstand | Amps                |
|              | (A rms) | (kV rms) | (kV peak) | (kA)                |
|              | 800     | 7.2      | 65        | 12.5                |

#### **Standard Features and Options**

- IMPULSE TESTED TO ANSI C37
- AC WITHSTAND TEST TO ANSI C37
- EXCELLENT HIGH VOLTAGE INSULATION
- HIGH CUMULATIVE AND HIGH BREAKING
  CAPACITY
- HIGH RELIABILITY DUE TO STRINGENT TESTING
- FINE-ALUMINA CERAMIC FOR EXCELLENT VACUUM SEAL
- EXCLUSIVE INTERNAL TORSION CONTROL
- FULL 1-YEAR WARRANTY

#### **Typical Dimensions**