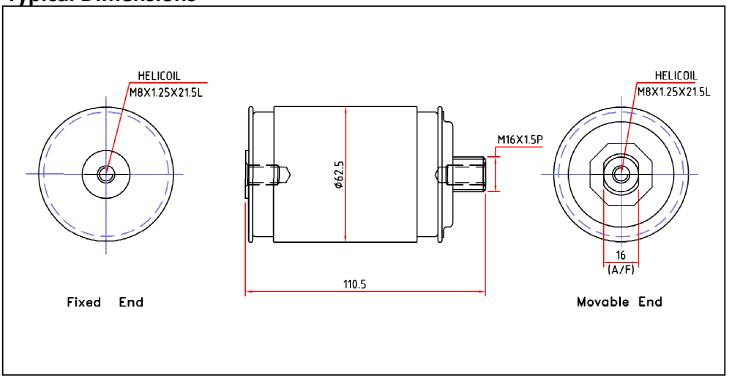

-------------------|---------|----------|-----------|---------------------|
|                          | Current | Voltage  | Withstand | Amps                |
|                          | (A rms) | (kV rms) | (kV peak) | (kA)                |
| CV212-JATU               | 600     | 1        | 60        | 6                   |

## **Standard Features and Options**

- IMPULSE TESTED TO ANSI C37
- AC WITHSTAND TEST TO ANSI C37
- EXCELLENT HIGH VOLTAGE INSULATION
- HIGH CUMULATIVE AND HIGH BREAKING CAPACITY
- ULTRA-SMALL AND LIGHT-WEIGHT
- HIGH RELIABILITY DUE TO STRINGENT TESTING
- FINE-ALUMINA CERAMIC FOR EXCELLENT VACUUM SEAL
- Ag-WC CONTACT FOR EXCELLENT HIGH VOLTAGE CONDUCTIVITY AND BREAKING PERFORMANCE
- EXCLUSIVE INTERNAL TORSION CONTROL
- FULL 1-YEAR WARRANTY

**Typical Dimensions**