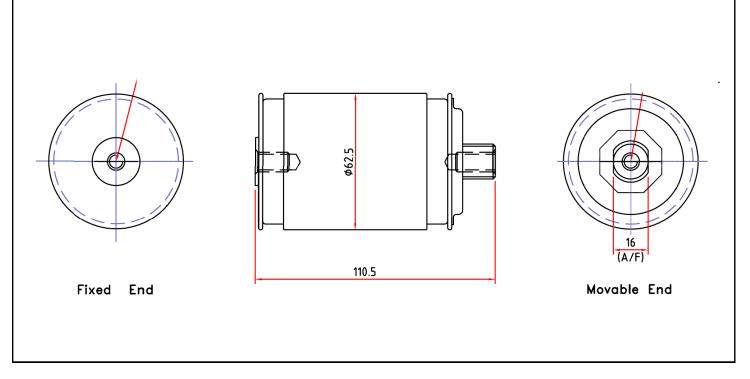

--------------|---------|----------|-----------|---------------------|
|                          | Current | Voltage  | Withstand | Amps                |
|                          | (A rms) | (kV rms) | (kV peak) | (kA)                |
| CV212-JATU               | 600     | 1        | 60        | 6                   |

#### **Standard Features and Options**

- IMPULSE TESTED TO ANSI C37
- AC WITHSTAND TEST TO ANSI C37
- EXCELLENT HIGH VOLTAGE INSULATION
- HIGH CUMULATIVE AND HIGH BREAKING CAPACITY
- ULTRA-SMALL AND LIGHT-WEIGHT
- HIGH RELIABILITY DUE TO STRINGENT TESTING
- FINE-ALUMINA CERAMIC FOR EXCELLENT VACUUM SEAL
- Ag-WC CONTACT FOR EXCELLENT HIGH VOLTAGE CONDUCTIVITY AND BREAKING PERFORMANCE
- EXCLUSIVE INTERNAL TORSION CONTROL
- FULL 1-YEAR WARRANTY

### **Typical Dimensions**