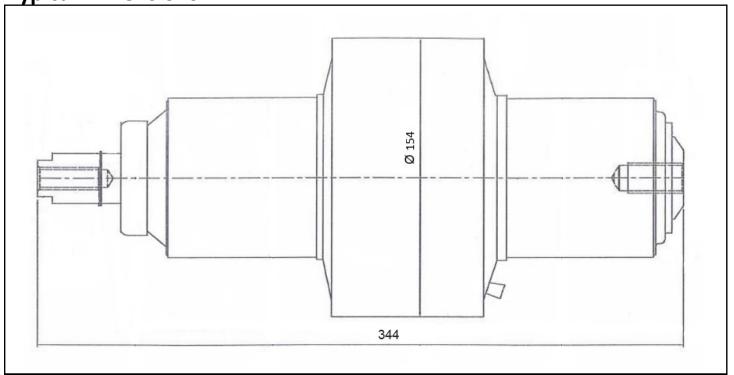

ACEMENT VACUUM INTERRUPTER

**Specifications and Ratings** 

| Breaker Type | Rated   | Max      | Impulse   | Rated Short Circuit |
|--------------|---------|----------|-----------|---------------------|
|              | Current | Voltage  | Withstand | Amps                |
|              | (A rms) | (kV rms) | (kV peak) | (kA)                |
| Siemens      | 2000    | 15       | 95        | 31.5                |

## **Standard Features and Options**

- IMPULSE TESTED TO ANSI C37
- AC WITHSTAND TEST TO ANSI C37
- EXCELLENT HIGH VOLTAGE INSULATION
- HIGH CUMULATIVE AND HIGH BREAKING CAPACITY
- FINE-ALUMINA CERAMIC FOR EXCELLENT VACUUM SEAL
- W-Ag CONTACT FOR EXCELLENT HIGH VOLTAGE CONDUCTIVITY AND BREAKING PERFORMANCE

Phone: 214-442-5877

FULL 1-YEAR WARRANTY

**Typical Dimensions**