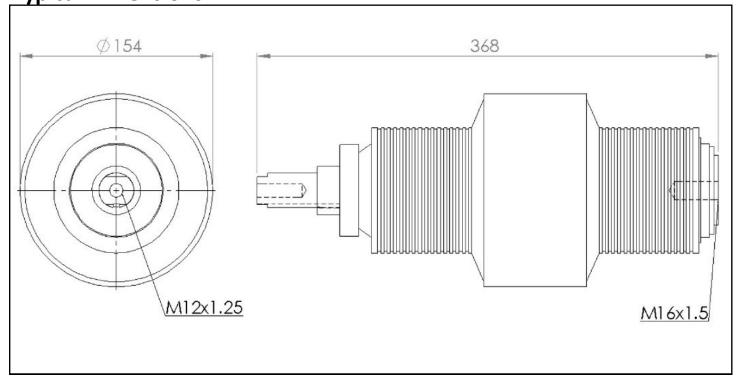

ort Circuit |
|---------------------|---------|----------|-----------|---------------------|
|                     | Current | Voltage  | Withstand | Amps                |
|                     | (A rms) | (kV rms) | (kV peak) | (kA)                |
| Siemens 3AF/FSV/MSV | 3000    | 15       | 95        | 37                  |

## **Standard Features and Options**

- IMPULSE TESTED TO ANSI C37
- AC WITHSTAND TEST TO ANSI C37
- EXCELLENT HIGH VOLTAGE INSULATION
- HIGH CUMULATIVE AND HIGH BREAKING CAPACITY
- ULTRA-SMALL AND LIGHT-WEIGHT
- HIGH RELIABILITY DUE TO STRINGENT TESTING
- FINE-ALUMINA CERAMIC FOR EXCELLENT VACUUM SEAL
- Cu-Cr CONTACT FOR EXCELLENT HIGH VOLTAGE INSULATION AND BREAKING PERFORMANCE
- EXCLUSIVE INTERNAL TORSION CONTROL
- FULL 1-YEAR WARRANTY

**Typical Dimensions**