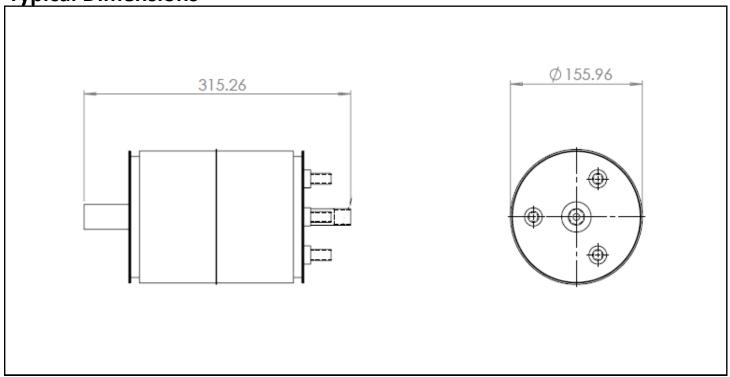

Circuit |
|----------------------|---------|----------|-----------|---------------------|
|                      | Current | Voltage  | Withstand | Amps                |
|                      | (A rms) | (kV rms) | (kV peak) | (kA)                |
| Westinghouse 144V250 | 630     | 15.5     | 95        | 20                  |

## **Standard Features and Options**

- IMPULSE TESTED TO ANSI C37
- AC WITHSTAND TEST TO ANSI C37
- EXCELLENT HIGH VOLTAGE INSULATION
- HIGH CUMULATIVE AND HIGH BREAKING CAPACITY
- ULTRA-SMALL AND LIGHT-WEIGHT
- HIGH RELIABILITY DUE TO STRINGENT TESTING
- FINE-ALUMINA CERAMIC FOR EXCELLENT VACUUM SEAL
- Cu-Cr CONTACT FOR EXCELLENT HIGH VOLTAGE INSULATION AND BREAKING PERFORMANCE
- EXCLUSIVE INTERNAL TORSION CONTROL
- FULL 1-YEAR WARRANTY

**Typical Dimensions**