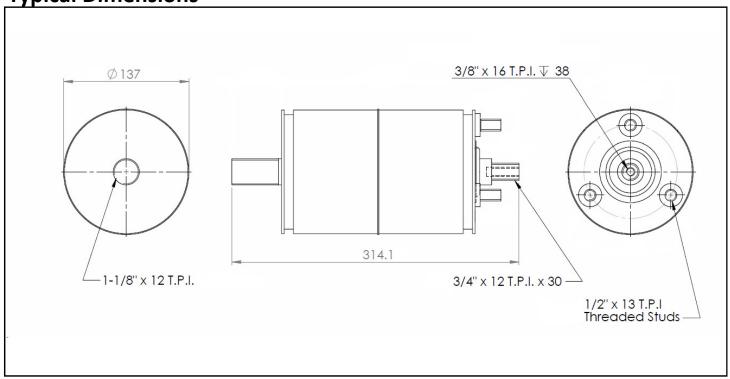

| Rated Short Circuit |
|------------------|---------|----------|-----------|---------------------|
|                  | Current | Voltage  | Withstand | Amps                |
|                  | (A rms) | (kV rms) | (kV peak) | (kA)                |
| Westinghouse UVT | 1500    | 15       | 95        | 31.5                |

## **Standard Features and Options**

- IMPULSE TESTED TO ANSI C37
- AC WITHSTAND TEST TO ANSI C37
- EXCELLENT HIGH VOLTAGE INSULATION
- HIGH CUMULATIVE AND HIGH BREAKING CAPACITY
- ULTRA-SMALL AND LIGHT-WEIGHT
- HIGH RELIABILITY DUE TO STRINGENT TESTING
- FINE-ALUMINA CERAMIC FOR EXCELLENT VACUUM SEAL
- Cu-Cr CONTACT FOR EXCELLENT HIGH VOLTAGE CONDUCTIVITY AND BREAKING PERFORMANCE
- EXCLUSIVE INTERNAL TORSION CONTROL
- FULL 1-YEAR WARRANTY

**Typical Dimensions**