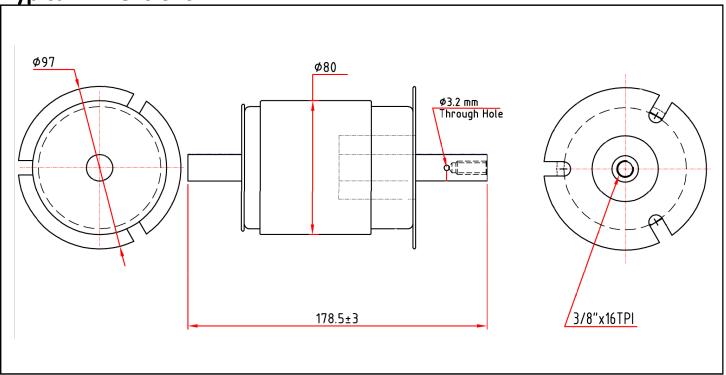

|------------------------|---------|----------|-----------|---------------------|
|                        | Current | Voltage  | Withstand | Amps                |
|                        | (A rms) | (kV rms) | (kV peak) | (kA)                |
| Westinghouse UVW       | 400     | 7.2      | 60        | 7                   |

## **Standard Features and Options**

- IMPULSE TESTED TO ANSI C37
- AC WITHSTAND TEST TO ANSI C37
- EXCELLENT HIGH VOLTAGE INSULATION
- HIGH CUMULATIVE AND HIGH BREAKING CAPACITY
- ULTRA-SMALL AND LIGHT-WEIGHT
- HIGH RELIABILITY DUE TO STRINGENT TESTING
- FINE-ALUMINA CERAMIC FOR EXCELLENT VACUUM SEAL
- Cu-Cr CONTACT FOR EXCELLENT HIGH VOLTAGE CONDUCTIVITY AND BREAKING PERFORMANCE
- EXCLUSIVE INTERNAL TORSION CONTROL
- FULL 1-YEAR WARRANTY

**Typical Dimensions**