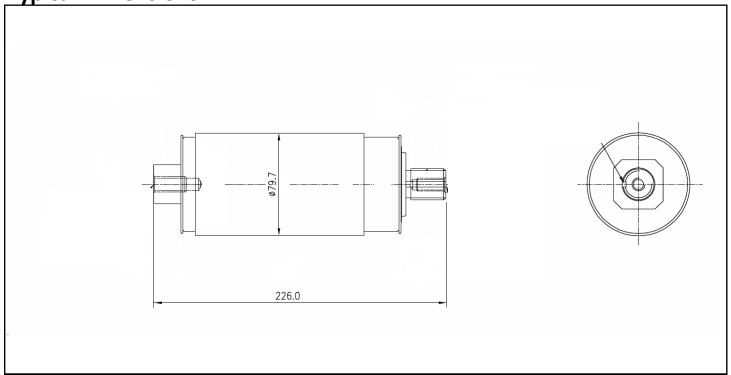

Max      | Impulse   | Rated Short Circuit |
|--------------|---------|----------|-----------|---------------------|
|              | Current | Voltage  | Withstand | Amps                |
|              | (A rms) | (kV rms) | (kV peak) | (kA)                |
| Westinghouse | 1250    | 17.5     | 95        | 25                  |

## **Standard Features and Options**

- IMPULSE TESTED TO ANSI C37
- AC WITHSTAND TEST TO ANSI C37
- EXCELLENT HIGH VOLTAGE INSULATION
- HIGH CUMULATIVE AND HIGH BREAKING CAPACITY
- ULTRA-SMALL AND LIGHT-WEIGHT
- HIGH RELIABILITY DUE TO STRINGENT TESTING
- FINE-ALUMINA CERAMIC FOR EXCELLENT VACUUM SEAL
- Cu-Cr CONTACT FOR EXCELLENT HIGH VOLTAGE CONDUCTIVITY AND BREAKING PERFORMANCE
- EXCLUSIVE INTERNAL TORSION CONTROL
- FULL 1-YEAR WARRANTY

Typical Dimensions