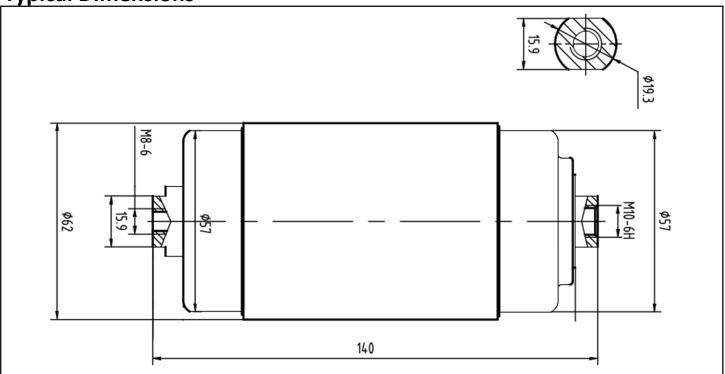

ntactor Type         | Rated   | Max      | Impulse   | Rated Short Circuit |
|--------------------------------|---------|----------|-----------|---------------------|
|                                | Current | Voltage  | Withstand | Breaking Current    |
|                                | (A rms) | (kV rms) | (kV peak) | (KA rms)            |
| AMPGARD SL AC Vacuum Contactor | 400     | 7.2      | 60        | 8.5                 |

## **Standard Features and Options**

- IMPULSE TESTED TO ANSI C37
- AC WITHSTAND TEST TO ANSI C37
- EXCELLENT HIGH VOLTAGE INSULATION
- HIGH CUMULATIVE AND HIGH BREAKING CAPACITY
- HIGH RELIABILITY DUE TO STRINGENT TESTING
- FINE-ALUMINA CERAMIC FOR EXCELLENT VACUUM SEAL
- EXCLUSIVE INTERNAL TORSION CONTROL
- FULL 1-YEAR WARRANTY

## **Typical Dimensions**