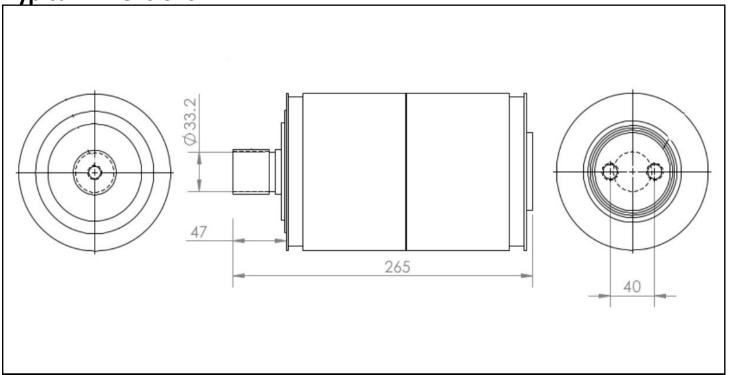

| Impulse   | Rated Short Circuit |
|--------------|---------|----------|-----------|---------------------|
|              | Current | Voltage  | Withstand | Amps                |
|              | (A rms) | (kV rms) | (kV peak) | (kA)                |
| UCB          | 2000    | 15       | 95        | 40                  |

## **Standard Features and Options**

- IMPULSE TESTED TO ANSI C37
- AC WITHSTAND TEST TO ANSI C37
- EXCELLENT HIGH VOLTAGE INSULATION
- HIGH CUMULATIVE AND HIGH BREAKING CAPACITY
- ULTRA-SMALL AND LIGHT-WEIGHT
- HIGH RELIABILITY DUE TO STRINGENT TESTING
- FINE-ALUMINA CERAMIC FOR EXCELLENT VACUUM SEAL
- Cu-Cr CONTACT FOR EXCELLENT HIGH VOLTAGE INSULATION AND BREAKING PERFORMANCE
- EXCLUSIVE INTERNAL TORSION CONTROL
- FULL 1-YEAR WARRANTY

**Typical Dimensions**